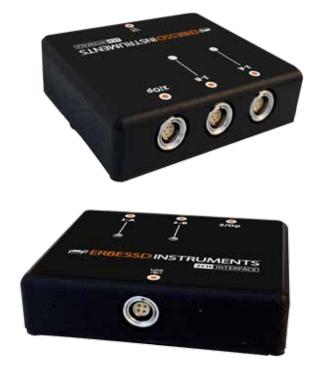

# Technical Specs

Security IP67 LEMO connectors: 5-pin: Sensors (1-A, 1-B, 2/OP) 4-pin: USB connection

Sensor power supply: Accelerometer: 24V – 5 mA CC Tachometer : 5V – 30 mA

Sample rates (SAMPLES/s): 11025, 22050, 44100

Cable with USB connector (90cm)

Dimensions (L x W x H): 77 x 69 x 24 mm

Weight 140g

Sequential port switching\*