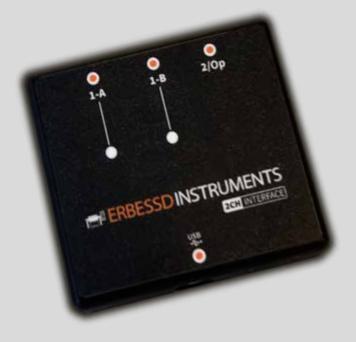

## 2 Channel Sequential Interface

IP67 Interface for the most rugged, and harsh enviroments. Dust & Waterproof the i600 is design with the field in mind.
-2 Channel Simultaneous Acquisition
-Automated Switching for Balancing
-Calibration Device and Cable Included

# Technical Specs

Security IP67 LEMO connectors: 5-pin: Sensors (1-A, 1-B, 2/OP) 4-pin: USB connection

Sensor power supply: Accelerometer: 24V – 5 mA CC Tachometer : 5V – 30 mA

Sample rates (SAMPLES/s): 11025, 22050, 44100