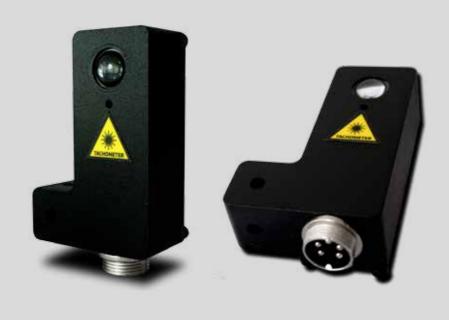

# **Laser** Optical Sensor

Laser Tachometer designed in high-resistant nylamid integrating a voltage regulator, amplifier and anti-aliasing filter.

Its laser beam allows you to measure with high precision the RPM of any rotating parts located up to 5m from the sensor.

# **Technical** Specs

| Output                     | Digital                                       |
|----------------------------|-----------------------------------------------|
| Range [Hz]                 | 1 - 5000                                      |
| Operation distance         | Up to 5 m                                     |
| Power supply [V]           | 5 V                                           |
| Current [mA]               | < 30                                          |
| Voltage drop [V]           | < 0.4                                         |
| Short circuit protection   | Yes                                           |
| Reverse Voltage protection | Yes                                           |
| Over-Voltage protection    | 15 V - 1 minute                               |
| Operation Temp [°C]        | -10 - 50                                      |
| Storage Temp [°C]          | -40 - 85                                      |
| Protection grade           | IP 60                                         |
| Impact resistance          | IEC 60028-27:                                 |
| Material                   | Nylamid                                       |
| Weight                     | 28 g                                          |
| Accessories (optional)     | Magnetic base.<br>Extension cable up to 100 m |
| Connector configuration    | 1: VCC 5V, 2: Data,<br>3: NC, 4: NC, 5: Gnd   |