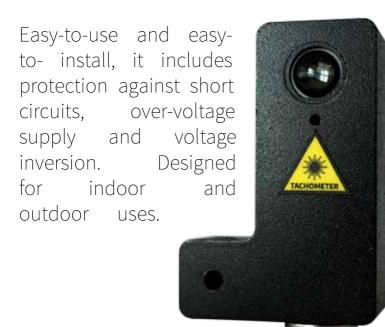

# **Laser** Optical Sensor

Laser Tachometer designed in high-resistant nylamid integrating a voltage regulator, amplifier and anti-aliasing filter.

Its laser beam allows you to measure with high precision the RPM of any rotating parts located up to 5m from the sensor.

# **Technical** Specs

| Output                     | Digital                                       |
|----------------------------|-----------------------------------------------|
| Range [Hz]                 | 1 - 5000                                      |
| Operation distance         | Up to 5 m                                     |
| Power supply [V]           | 5 V                                           |
| Current [mA]               | < 30                                          |
| Voltage drop [V]           | < 0.4                                         |
| Short circuit protection   | Yes                                           |
| Reverse Voltage protection | Yes                                           |
| Over-Voltage protection    | 15 V - 1 minute                               |
| Operation Temp [°C]        | -10 - 50                                      |
| Storage Temp [°C]          | -40 - 85                                      |
| Protection grade           | IP 60                                         |
| Impact resistance          | IEC 60028-27:                                 |
| Material                   | Nylamid                                       |
| Weight                     | 28 g                                          |
| Accessories (optional)     | Magnetic base.<br>Extension cable up to 100 m |
| Connector configuration    | 1: VCC 5V, 2: Data,<br>3: NC, 4: NC, 5: Gnd   |